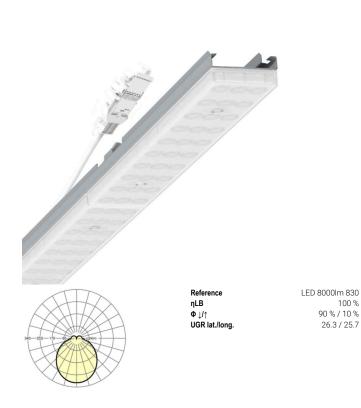

# SRGVOG /1500 LED 8000 830 · sg RAL 9006 · ET · 19475004105

100 %

https://www.regiolux.de/en/article/19475004105

Variable device mount - Individual.Lens.Optic frosted - direct/indirect diffuse distribution - visually continuous

Device mount made of a galvanised, profiled steel sheet; surface coated with polyester resin. Tool-free attachment with design-integrated pressure caps guarantee protection against theft and dismantling. Variable position on the mounting rail. Housing colour silver grey/white aluminium RAL 9006; Direct/indirect light distribution, diffuse light beam distribution using the Individual.Lens.Optic made of frosted PMMA plastic. The single lens optics ensure absolute ease of assembly and are simple to maintain thanks to the easily cleaned surface. The inner rhythm of the 3-row single lens arrangement and the overriding device mount are perfectly in tune to guarantee a homogeneous appearance in the object. Electrical connection by means of a 1m connection cable for variable device mount positioning with a 3-pin, quick-fit plug connector in the light run with free phase pre-selection. They are exchangeable, permit modernisation and reliably prolong the service life of the overall system.

## LIGHTING TECHNOLOGY

| Placement                     | LED, Colour rendering/Light colour CRI ≥ |
|-------------------------------|------------------------------------------|
|                               | 80 / 3000K                               |
| Colour tolerance (MacAdam)    | 3SDCM                                    |
| Nominal luminous flux         | 7137lm                                   |
| LED service life              | 50000h L80/B10 (Tq 35°C)                 |
| Luminaire luminous efficiency | 134lm/W                                  |
| Beam angle                    | 115° (C0) / 110 ° (C90)                  |
| UGR lat./long.                | 26.3 / 25.7                              |
|                               |                                          |