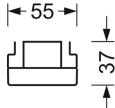

### MECHANICS

| Housing colour         | silver grey/white aluminium RAL 9006               |
|------------------------|----------------------------------------------------|
| Dimensions (LxWxH/DxH) | 1531mm x 55mm x 37mm                               |
| Weight (net)           | 2kg                                                |
| Type of installation   | Mounting rail system installation, Light structure |

#### Dimensions

| L | 1531 mm | Length |
|---|---------|--------|
| в | 55 mm   | Width  |
| н | 37 mm   | Height |